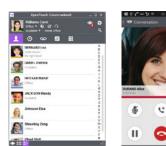

Web conferencing with employees and guests (PC, Web,

OpenTouch® Conversation

iPhone, iPad, Android)

iPad, Android tablets)

Instant Messaging and presence

Click to call with desk phone (One, PC)

 Route and shift sessions Contactless call shift with desk phones (Android)

### **OpenTouch Conversation**

Visual Communications