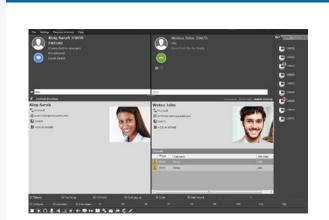

# OpenTouch Connection

PC, Mac, iOS or Android smartphones and tablets

8068 Premium DeskPhone emulation

- OmniPCX telephony VoIP: LAN, off-site via company VPN
- OpenTouch® Connection for PC OmniPCX phones control

Instant messaging and presence

Present and annotate documents

 Wideband VoIP: on LAN or via OpenTouch SBC Non-intrusive Microsoft®. IBM® integrations Microsoft Skype® For Business integration

Alcatel-Lucent 🐠