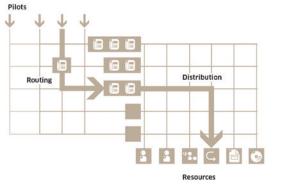

### OpenTouch Notification Service

- Centralized alarm and notification management system Full IP, full software architecture • Easy to deploy and administrate thanks to a very intuitive
- Integration of smart devices applications and social media