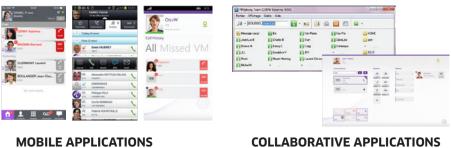

# OpenTouch Connection

PC, Mac, iOS or Android smartphones and tablets

8068 Premium DeskPhone emulation

- OmniPCX telephony VoIP: LAN, off-site via company VPN
- OpenTouch® Connection for PC OmniPCX phones control

Instant messaging and presence

Present and annotate documents

 Wideband VoIP: on LAN or via OpenTouch SBC Non-intrusive Microsoft®. IBM® integrations Microsoft Skype® For Business integration

Alcatel-Lucent 🐠

 WebRTC audio (Web) Present and annotate documents (One, PC, iPad, Android

Unified multi-user, multimedia, multi-device experience

• Wideband VoIP: on LAN or via OpenTouch SBC (PC,

HD video sessions and conferences (8088, PC, iPad)

Web conferencing with employees and guests (PC, Web,

OpenTouch® Conversation

iPhone, iPad, Android)

iPad, Android tablets)

Instant Messaging and presence

Click to call with desk phone (One, PC)

 Route and shift sessions Contactless call shift with desk phones (Android)

### **OpenTouch Conversation**

Visual Communications

### OpenTouch Suite for SMB Applications

**COLLABORATIVE APPLICATIONS** PIMPhony™ Basic, Pro/Touch, • Personal Communication Manager

An Outlook plug-in

My IC Web for Office Web application

### OpenTouch Suite for MLE Applications

**4645 Voice Messaging System** 

Integrated voicemail