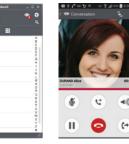

Web conferencing with employees and guests (PC, Web,

OpenTouch® Conversation

iPhone, iPad, Android)

iPad, Android tablets)

Instant Messaging and presence

Click to call with desk phone (One, PC)

 Route and shift sessions Contactless call shift with desk phones (Android)

### **OpenTouch Conversation**

Visual Communications